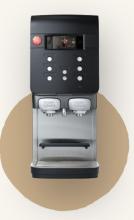

### Quantum 300

#### Perfect fit for high-volume black coffee needs.

The Douwe Egberts Cafitesse Quantum 300 machine can deliver a 1.5 litre pot of coffee in just 23 seconds. With 2 separate outlets, you can dispense two pots at the same time - and even have 1 pot decaf and 1 pot regular! A high-speed dispense system perfect for consistently great coffee at peak serving times, with minimal maintenance. This machine only takes 5 minutes to clean once per week and is the ideal machine when you need lots of coffee in large quantities.