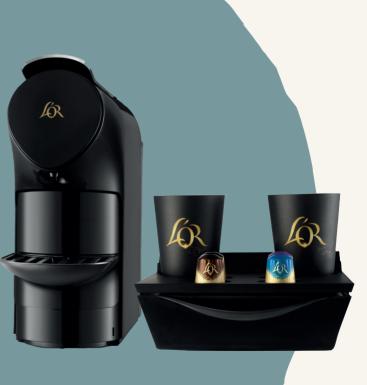

### L'OR Mini

The ultimate experience for in-room hospitality consistent high-quality coffee with ease.

- Perfect for in-room
- Gold standard coffee with L'OR capsules
- Award-winning contemporary design

### **Coffee recipes**

- Hot water
- 🖤 Coffee Espresso
  - Decaf
- **Ristretto**

This coffee machine is ideal for guestrooms providing a premium in-room coffee experience. The award-winning sleek design delivers consistent high-quality coffee with ease.