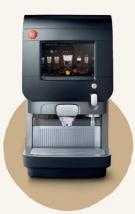

### Quantum 300

#### Perfect fit for high-volume black coffee needs.

The Douwe Egberts Cafitesse Quantum 300 machine can deliver a 1.5 litre pot of coffee in just 23 seconds. With 2 separate outlets, you can dispense two pots at the same time - and even have 1 pot decaf and 1 pot regular! A high-speed dispense system perfect for consistently great coffee at peak serving times, with minimal maintenance. This machine only takes 5 minutes to clean once per week and is the ideal machine when you need lots of coffee in large quantities.