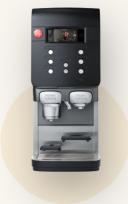

## Quantum 200

# High volume luxury hot chocolate.

The modern and reliable Douwe Egberts Cafitesse Quantum Touch 200 serves the same great tasting coffee or hot chocolate cup after cup. It has a mixing bowl to create café crème, espresso and hot chocolate. With its hassle-free maintenance, the Quantum 200 helps you delight consumers and dedicate time to what matters most. With 2 separate outlets, you can dispense coffee. hot chocolate or even pots of milk with this machine. Additionally, it only takes 5 minutes to clean per week.