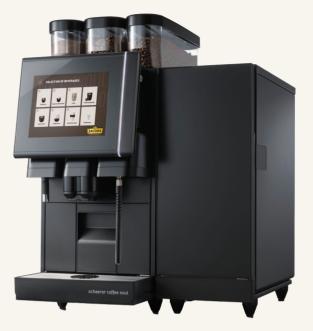

### **Schaerer Soul**

## Fully automatic bean-to-cup solution.

- Perfect for bars, restaurants • and café areas
- 14 coffee variations available both hot and cold beans

This machine offers hotel guests coffee shop quality coffee drinks every time with it's intuitive, easy-to-use touchscreen.