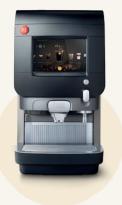

## Quantum 200

# High volume luxury hot chocolate.

The modern and reliable Douwe Egberts Cafitesse Quantum Touch 200 serves the same great tasting coffee or hot chocolate cup after cup. It has a mixing bowl to create café crème, espresso and hot chocolate. With its hassle-free maintenance, the Quantum 200 helps you delight consumers and dedicate time to what matters most. With 2 separate outlets, you can dispense coffee. hot chocolate or even pots of milk with this machine. Additionally, it only takes 5 minutes to clean per week.