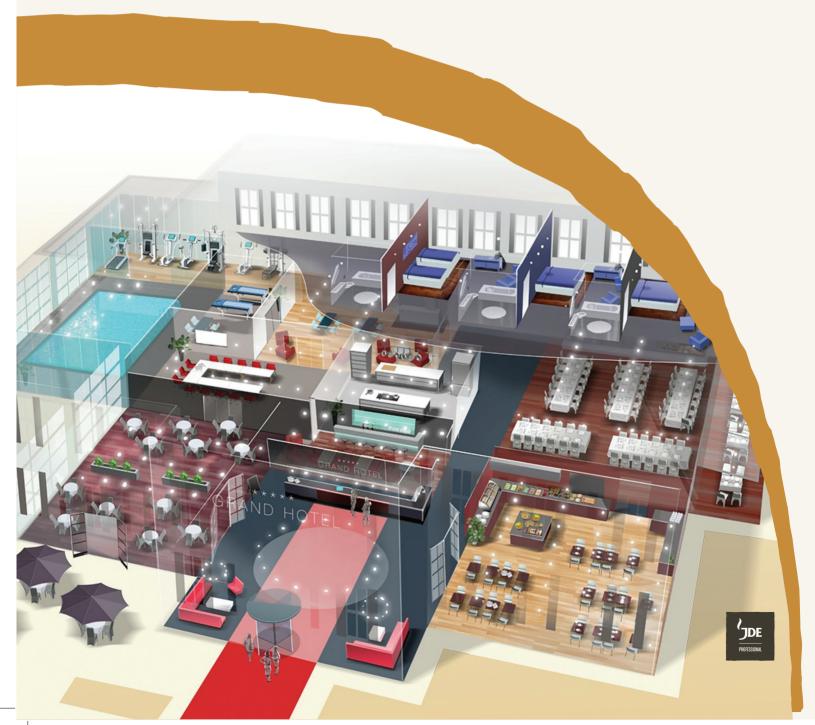

# **HOTELS & HOSPITALITY**

There are many factors which contribute towards the overall guest experience; the ambiance, the service, and (of course) the quality of the coffee offering!

From reception foyers and busy breakfast buffets, to relaxed in-room coffee moments, we have the perfect solutions for your guests.

From bustling breakfasts and high-capacity conferences to cosy cappuccinos in the bar, Douwe Egberts Cafitesse has the solution for you.