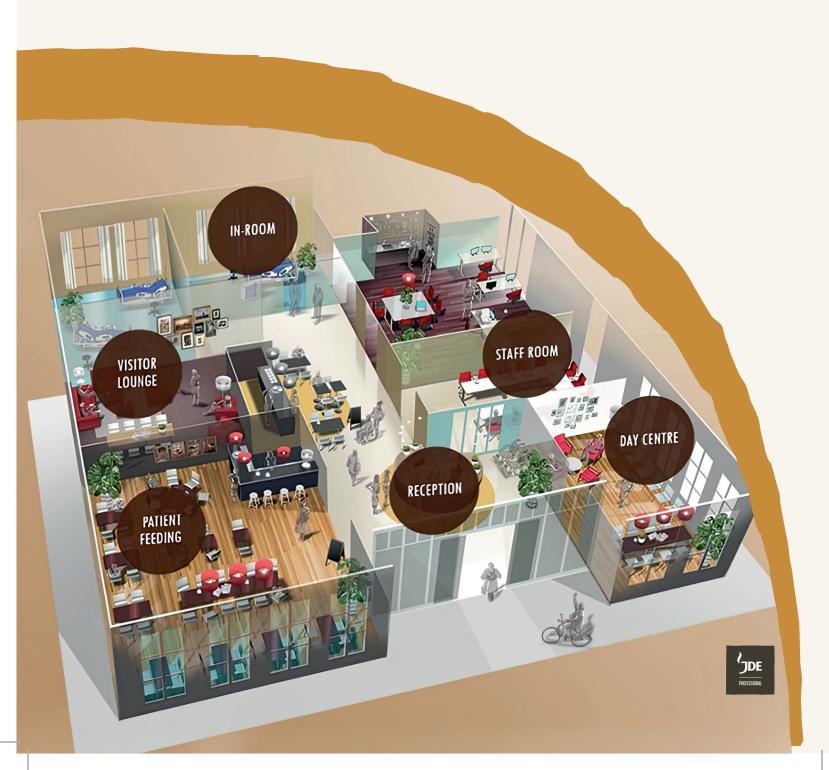

## **CARE HOME INTRO**

The food and drink provided within care homes is often a big deciding factor when it comes to choosing a home for loved ones.

Whether you're welcoming visitors, keeping staff energised or giving residents a cosy, warming drink, we have a solution to suit your needs.

### ...IN THE CARE SPACE

Douwe Egberts Cafitesse is dedicated to offering a complete coffee solution for the care industry, delivering premium coffee products tailored to your specific needs. Our promise to care homes is straightforward: 'We handle the coffee, so you can focus on your residents.' Whether you need to serve fast-paced coffee at speed, or are looking to provide choice at the touch of a button, Douwe Egberts Cafitesse has the perfect solution.

### **CHANNEL CHALLENGES:**

- To deliver consistent coffee to residents/patients within care/health facilities to enable staff to spend time caring rather than cleaning/maintaining coffee machines.
- · Ease of use and minimal time spent on delivering a cup of coffee.