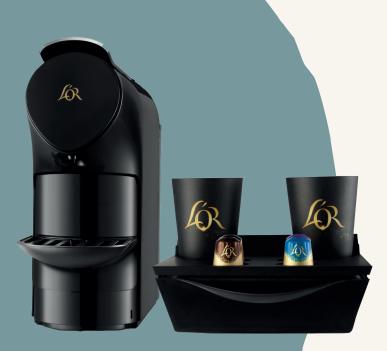

#### L'OR Mini

- Perfect for in-room
- Gold standard coffee with L'OR capsules
- Award-winning contemporary design

#### **Coffee recipes**

Coffee

Hot water

Espresso

Ristretto

Decaff

This coffee machine is ideal for residents' rooms providing a premium in-room coffee experience. The award-winning sleek design delivers consistent high-quality coffee with ease.