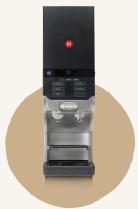

#### Quantum 110

#### Perfect fit for all high-volume capacity black coffee needs.

The Douwe Egberts Cafitesse Quantum 110 delivers high volumes of black coffee – only 4 seconds dispense per cup and just 14 seconds per 11 pot. Delivering a consistently great tasting coffee every time. Selections for both pots and cups are available in this easy-to-use, easy-to-refill and easy-to-clean machine that takes just 2 minutes to clean each week.