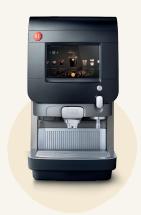

#### **Excellence Touch**

## Great tasting coffee in seconds. Fresh look. More to experience.

Douwe Egberts Cafitesse Excellence Touch offers a wide variety of coffee, from classic cappuccinos and espressos to lattes. This user-friendly machine can dispense a black coffee in 7 seconds and a cappuccino in 14 seconds, with a high capacity of up to 600 cups per hour. With an intuitive touchscreen, easy refill system, and a simple cleaning operation (only 6 minutes twice weekly), it is ideal for all coffee needs.