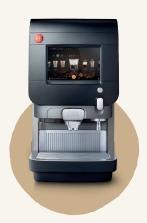

#### Excellence Compact Touch

## Great tasting coffee, compact format.

Douwe Egberts Cafitesse Compact Touch is user-friendly and designed for customers to easily enjoy a wide variety of coffee options, from an espresso, Americano to a hot chocolate - conveniently designed in a compact format. Dispensing up to 80 cups per hour\* and with an intuitive touchscreen, easy refill and cleaning (only 6 minutes twice weekly). For regular users, the Cafitesse Compact Touch offers the ability to adjust strength and milk to your preferred coffee taste.