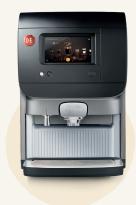

## **CAFITESSE RANGE**

#### **Excellence Touch**

## Great tasting coffee in seconds. Fresh look. More to experience.

Douwe Egberts Cafitesse Excellence Touch offers a wide variety of coffee, from classic cappuccinos and espressos to lattes. This user-friendly machine can dispense a black coffee in 7 seconds and a cappuccino in 14 seconds, with a high capacity of up to 600 cups per hour. With an intuitive touchscreen, easy refill system, and a simple cleaning operation (only 6 minutes twice weekly), it is ideal for all coffee needs.